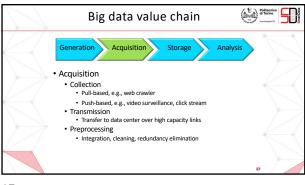

r>0176/530 | 38,735,125<br>Photos vitualed foldey<br>countrypen | 50,330,274<br>Terror presumery             |   |
|                                                       | 3,044,747,531<br>Fasticit active serve         | 1,068,363,467<br>Geogle-active users               | 333,640,687<br>Tetar scho cary             |   |
|                                                       | (P)<br>420,907,673<br>Priterial Alfree varies  | 221,143,125<br>Bype calculated                     | (2)<br>89,582<br>Viticities hanned bally 3 |   |











Politecnico di Torino What is big data? Many different definitions "Data whose scale, diversity and complexity require new architectures, techniques, algorithms an analytics to manage it and extract value and hidden knowledge from it" hms and