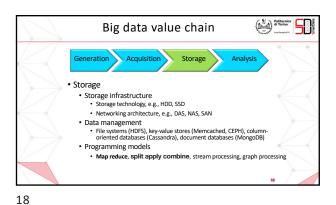

0176/530 | 38,735,125<br>Photos vitualed foldey<br>countrypen | 50,330,274<br>Terror presumery             |   |
|                                                       | 3,044,747,531<br>Fasticit active serve         | 1,068,363,467<br>Geogle-active users               | 333,640,687<br>Tetar scho cary             |   |
|                                                       | (P)<br>420,907,673<br>Priterial Alfree varies  | 221,143,125<br>Bype calculated                     | (2)<br>89,582<br>Viticities hanned bally 3 |   |











Politecnico di Torino What is big data? Many different definitions "Data whose scale, diversity and complexity require new architectures, techniques, algorithms an analytics to manage it and extract value and hidden knowledge from it" hms and