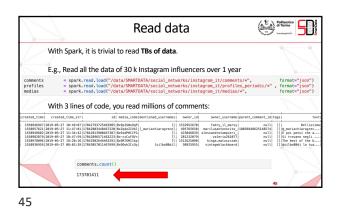

ountrypen | 50,330,274<br>Terror presumery             |   |
|                                                       | 3,044,747,531<br>Fasticit active serve         | 1,068,363,467<br>Geogle-active users               | 333,640,687<br>Tetar scho cary             |   |
|                                                       | (P)<br>420,907,673<br>Priterial Alfree varies  | 221,143,125<br>Bype calculated                     | (2)<br>89,582<br>Viticities hanned bally 3 |   |











Politecnico di Torino What is big data? Many different definitions "Data whose scale, diversity and complexity require new architectures, techniques, algorithms an analytics to manage it and extract value and hidden knowledge from it" hms and