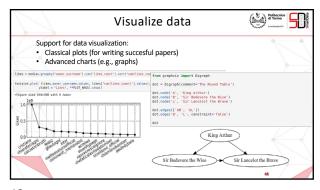

pen | 50,330,274<br>Terror presumery             |   |
|                                                       | 3,044,747,531<br>Fasticit active serve         | 1,068,363,467<br>Geogle-active users               | 333,640,687<br>Tetar scho cary             |   |
|                                                       | (P)<br>420,907,673<br>Priterial Alfree varies  | 221,143,125<br>Bype calculated                     | (2)<br>89,582<br>Viticities hanned bally 3 |   |











Politecnico di Torino What is big data? Many different definitions "Data whose scale, diversity and complexity require new architectures, techniques, algorithms an analytics to manage it and extract value and hidden knowledge from it" hms and