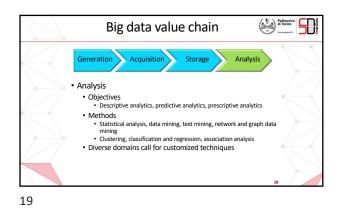

76/530 | 38,735,125<br>Photos vitualed foldey<br>countrypen | 50,330,274<br>Terror presumery             |   |
|                                                       | 3,044,747,531<br>Fasticit active serve         | 1,068,363,467<br>Geogle-active users               | 333,640,687<br>Tetar scho cary             |   |
|                                                       | (P)<br>420,907,673<br>Priterial Alfree varies  | 221,143,125<br>Bype calculated                     | (2)<br>89,582<br>Viticities hanned bally 3 |   |











Politecnico di Torino What is big data? Many different definitions "Data whose scale, diversity and complexity require new architectures, techniques, algorithms an analytics to manage it and extract value and hidden knowledge from it" hms and