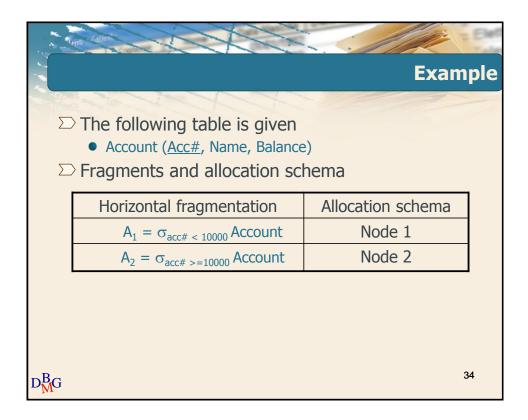

# Distributed database management systems









# Distributed database management systems





# Distributed database management systems





# Distributed database management systems













# Distributed database management systems





### Distributed database management systems













# Distributed database management systems









### Distributed database management systems

















# Distributed database management systems





## Distributed database management systems





### Distributed database management systems

















## Distributed database management systems





# Distributed database management systems

























# Distributed database management systems

















# Distributed database management systems





# Distributed database management systems









### Distributed database management systems