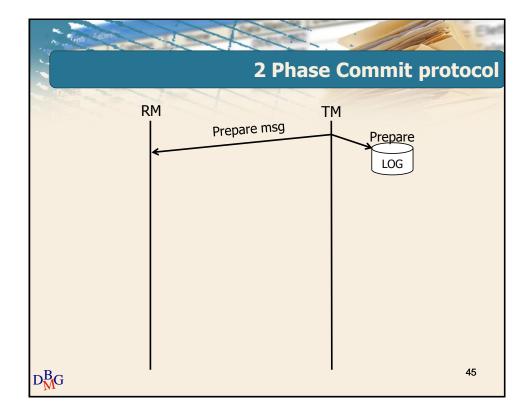

# Distributed database management systems









# Distributed database management systems





# Distributed database management systems





# Distributed database management systems













# Distributed database management systems





### Distributed database management systems













# Distributed database management systems









### Distributed database management systems

















# Distributed database management systems





## Distributed database management systems





### Distributed database management systems

















## Distributed database management systems





# Distributed database management systems

























# Distributed database management systems

















# Distributed database management systems





# Distributed database management systems









### Distributed database management systems