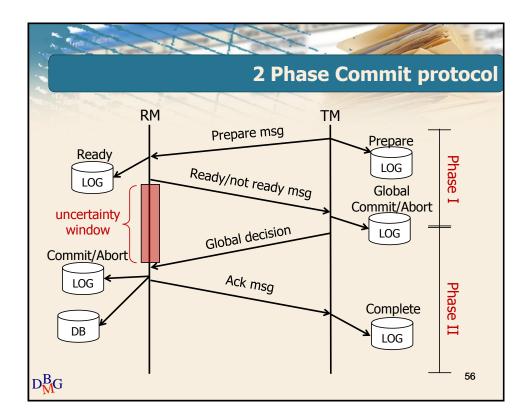

# Distributed database management systems









# Distributed database management systems





# Distributed database management systems





# Distributed database management systems













# Distributed database management systems





### Distributed database management systems













# Distributed database management systems









### Distributed database management systems

















# Distributed database management systems





## Distributed database management systems





### Distributed database management systems

















## Distributed database management systems





# Distributed database management systems

























# Distributed database management systems

















# Distributed database management systems





# Distributed database management systems









### Distributed database management systems