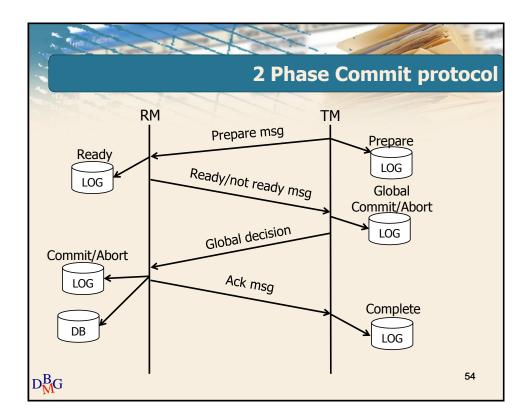

# Distributed database management systems









# Distributed database management systems





# Distributed database management systems





# Distributed database management systems













# Distributed database management systems





### Distributed database management systems













# Distributed database management systems









### Distributed database management systems

















# Distributed database management systems





## Distributed database management systems





### Distributed database management systems

















## Distributed database management systems





# Distributed database management systems

























# Distributed database management systems

















# Distributed database management systems





# Distributed database management systems









### Distributed database management systems