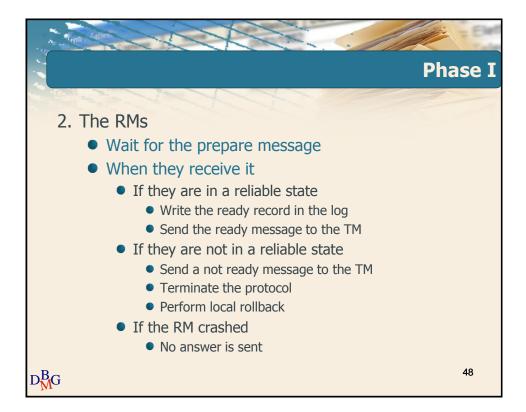

# Distributed database management systems









# Distributed database management systems





# Distributed database management systems





# Distributed database management systems













# Distributed database management systems





### Distributed database management systems













# Distributed database management systems









### Distributed database management systems

















# Distributed database management systems





## Distributed database management systems





### Distributed database management systems

















## Distributed database management systems





# Distributed database management systems

























# Distributed database management systems

















# Distributed database management systems





# Distributed database management systems









### Distributed database management systems