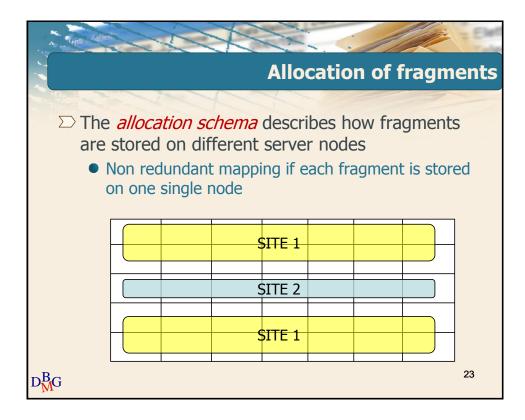

# Distributed database management systems









# Distributed database management systems





# Distributed database management systems





# Distributed database management systems













# Distributed database management systems





### Distributed database management systems













# Distributed database management systems









### Distributed database management systems

















# Distributed database management systems





## Distributed database management systems





### Distributed database management systems

















## Distributed database management systems





# Distributed database management systems

























# Distributed database management systems

















# Distributed database management systems





# Distributed database management systems









### Distributed database management systems