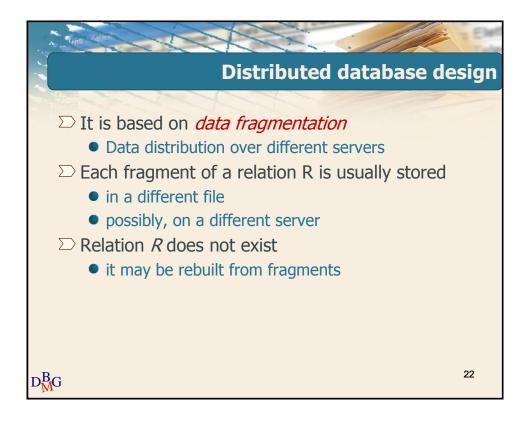

# Distributed database management systems









# Distributed database management systems





# Distributed database management systems





# Distributed database management systems













# Distributed database management systems





### Distributed database management systems













# Distributed database management systems









### Distributed database management systems

















# Distributed database management systems





## Distributed database management systems





### Distributed database management systems

















## Distributed database management systems





# Distributed database management systems

























# Distributed database management systems

















# Distributed database management systems





# Distributed database management systems









### Distributed database management systems