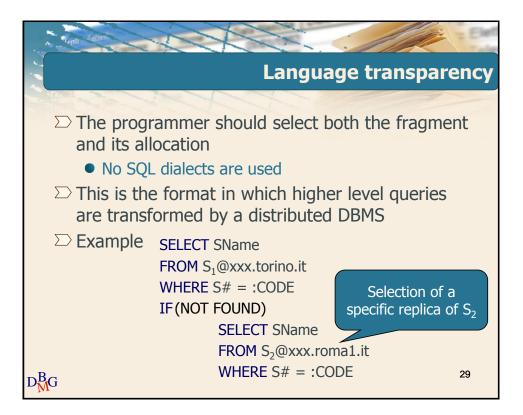

# Distributed database management systems









# Distributed database management systems





# Distributed database management systems





# Distributed database management systems













# Distributed database management systems





### Distributed database management systems













# Distributed database management systems









### Distributed database management systems

















# Distributed database management systems





## Distributed database management systems





### Distributed database management systems

















## Distributed database management systems





# Distributed database management systems

























# Distributed database management systems

















# Distributed database management systems





# Distributed database management systems









### Distributed database management systems