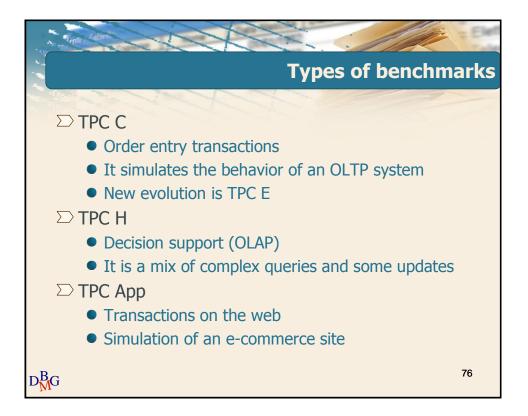

s





# Distributed database management systems





# Distributed database management systems













# Distributed database management systems





### Distributed database management systems













# Distributed database management systems









### Distributed database management systems

















# Distributed database management systems





## Distributed database management systems





### Distributed database management systems

















## Distributed database management systems





# Distributed database management systems

























# Distributed database management systems

















# Distributed database management systems





# Distributed database management systems









### Distributed database management systems