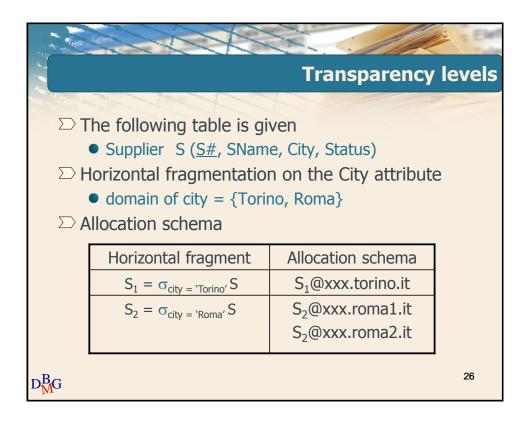

# Distributed database management systems









# Distributed database management systems





# Distributed database management systems





# Distributed database management systems













# Distributed database management systems





### Distributed database management systems













# Distributed database management systems









### Distributed database management systems

















# Distributed database management systems





## Distributed database management systems





### Distributed database management systems

















## Distributed database management systems





# Distributed database management systems

























# Distributed database management systems

















# Distributed database management systems





# Distributed database management systems









### Distributed database management systems