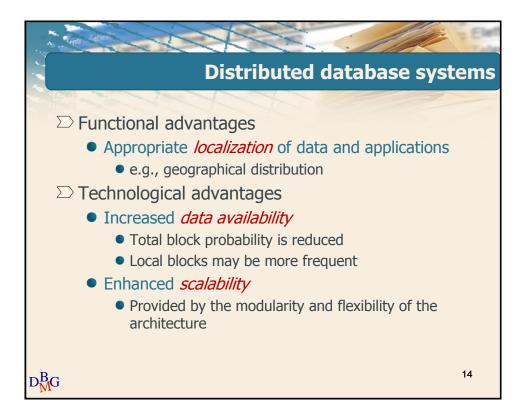

# Distributed database management systems









# Distributed database management systems





# Distributed database management systems





# Distributed database management systems













# Distributed database management systems





### Distributed database management systems













# Distributed database management systems









### Distributed database management systems

















# Distributed database management systems





## Distributed database management systems





### Distributed database management systems

















## Distributed database management systems





# Distributed database management systems

























# Distributed database management systems

















# Distributed database management systems





# Distributed database management systems









### Distributed database management systems