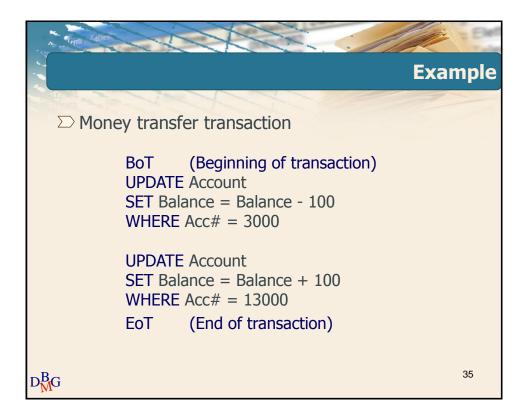

# Distributed database management systems









# Distributed database management systems





# Distributed database management systems





# Distributed database management systems













# Distributed database management systems





### Distributed database management systems













# Distributed database management systems









### Distributed database management systems

















# Distributed database management systems





## Distributed database management systems





### Distributed database management systems

















## Distributed database management systems





# Distributed database management systems

























# Distributed database management systems

















# Distributed database management systems





# Distributed database management systems









### Distributed database management systems