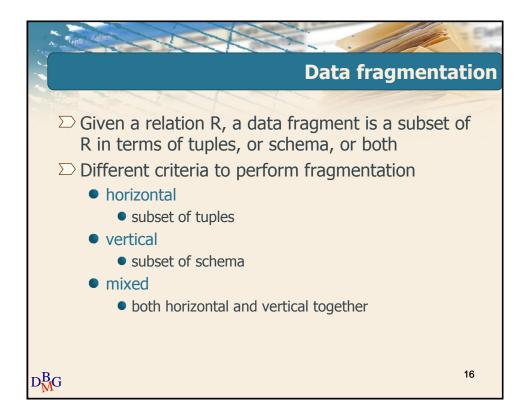

# Distributed database management systems









# Distributed database management systems





# Distributed database management systems





# Distributed database management systems













# Distributed database management systems





### Distributed database management systems













# Distributed database management systems









### Distributed database management systems

















# Distributed database management systems





## Distributed database management systems





### Distributed database management systems

















## Distributed database management systems





# Distributed database management systems

























# Distributed database management systems

















# Distributed database management systems





# Distributed database management systems









### Distributed database management systems