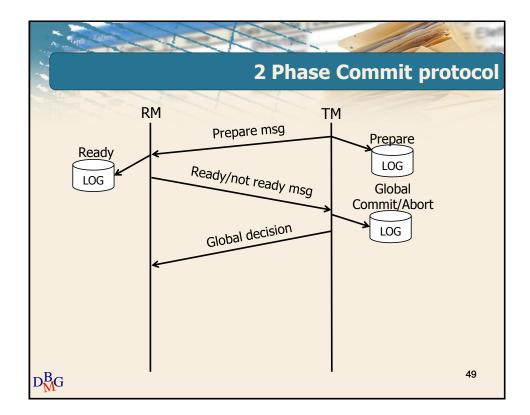

# Distributed database management systems









# Distributed database management systems





# Distributed database management systems





# Distributed database management systems













# Distributed database management systems





### Distributed database management systems













# Distributed database management systems









### Distributed database management systems

















# Distributed database management systems





## Distributed database management systems





### Distributed database management systems

















## Distributed database management systems





# Distributed database management systems

























# Distributed database management systems

















# Distributed database management systems





# Distributed database management systems









### Distributed database management systems