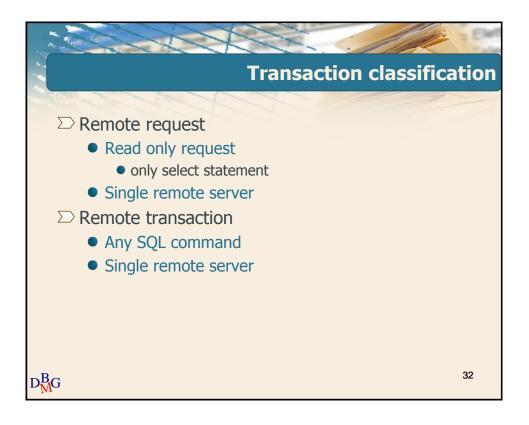

# Distributed database management systems









# Distributed database management systems





# Distributed database management systems





# Distributed database management systems













# Distributed database management systems





### Distributed database management systems













# Distributed database management systems









### Distributed database management systems

















# Distributed database management systems





## Distributed database management systems





### Distributed database management systems

















## Distributed database management systems





# Distributed database management systems

























# Distributed database management systems

















# Distributed database management systems





# Distributed database management systems









### Distributed database management systems