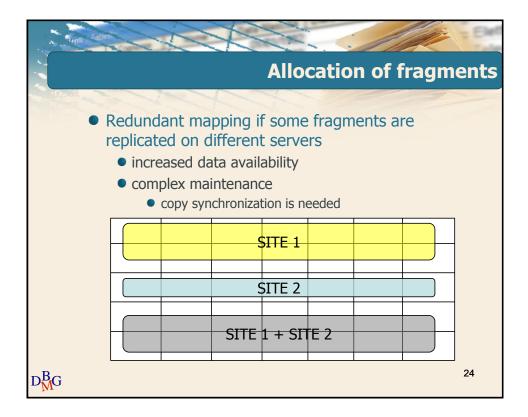

# Distributed database management systems









# Distributed database management systems





# Distributed database management systems





# Distributed database management systems













# Distributed database management systems





### Distributed database management systems













# Distributed database management systems









### Distributed database management systems

















# Distributed database management systems





## Distributed database management systems





### Distributed database management systems

















## Distributed database management systems





# Distributed database management systems

























# Distributed database management systems

















# Distributed database management systems





# Distributed database management systems









### Distributed database management systems