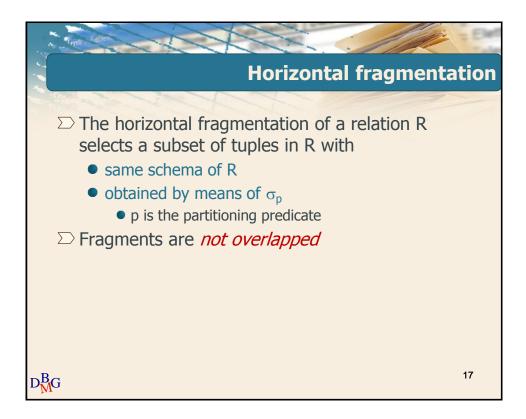

# Distributed database management systems









# Distributed database management systems





# Distributed database management systems





# Distributed database management systems













# Distributed database management systems





### Distributed database management systems













# Distributed database management systems









### Distributed database management systems

















# Distributed database management systems





## Distributed database management systems





### Distributed database management systems

















## Distributed database management systems





# Distributed database management systems

























# Distributed database management systems

















# Distributed database management systems





# Distributed database management systems









### Distributed database management systems