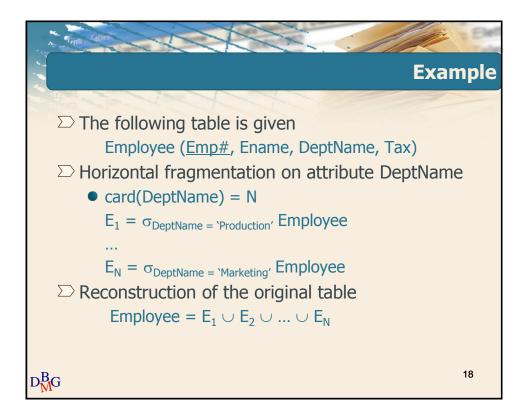

# Distributed database management systems









# Distributed database management systems





# Distributed database management systems





# Distributed database management systems













# Distributed database management systems





### Distributed database management systems













# Distributed database management systems









### Distributed database management systems

















# Distributed database management systems





## Distributed database management systems





### Distributed database management systems

















## Distributed database management systems





# Distributed database management systems

























# Distributed database management systems

















# Distributed database management systems





# Distributed database management systems









### Distributed database management systems