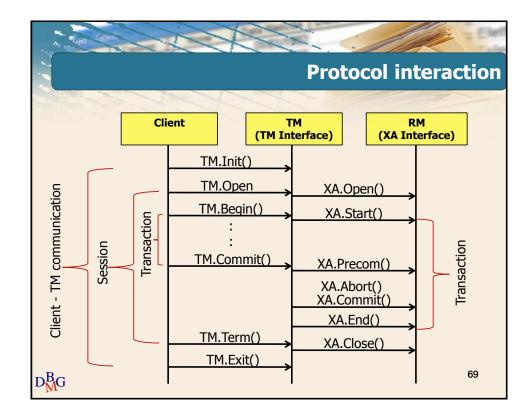

# Distributed database management systems









# Distributed database management systems





# Distributed database management systems





# Distributed database management systems













# Distributed database management systems





### Distributed database management systems













# Distributed database management systems









### Distributed database management systems

















# Distributed database management systems





## Distributed database management systems





### Distributed database management systems

















## Distributed database management systems





# Distributed database management systems

























# Distributed database management systems

















# Distributed database management systems





# Distributed database management systems









### Distributed database management systems