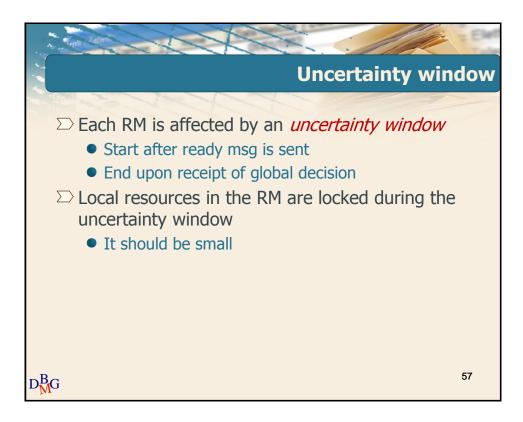

# Distributed database management systems









# Distributed database management systems





# Distributed database management systems





# Distributed database management systems













# Distributed database management systems





### Distributed database management systems













# Distributed database management systems









### Distributed database management systems

















# Distributed database management systems





## Distributed database management systems





### Distributed database management systems

















## Distributed database management systems





# Distributed database management systems

























# Distributed database management systems

















# Distributed database management systems





# Distributed database management systems









### Distributed database management systems