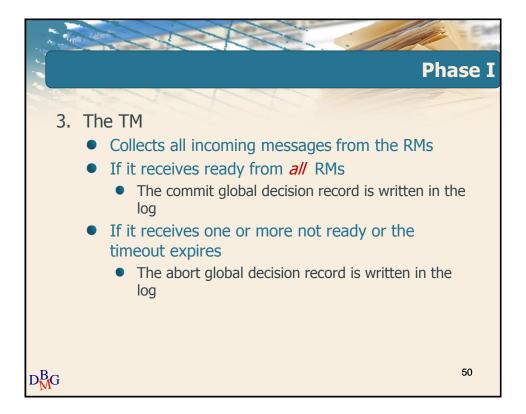

# Distributed database management systems









# Distributed database management systems





# Distributed database management systems





# Distributed database management systems













# Distributed database management systems





### Distributed database management systems













# Distributed database management systems









### Distributed database management systems

















# Distributed database management systems





## Distributed database management systems





### Distributed database management systems

















## Distributed database management systems





# Distributed database management systems

























# Distributed database management systems

















# Distributed database management systems





# Distributed database management systems









### Distributed database management systems