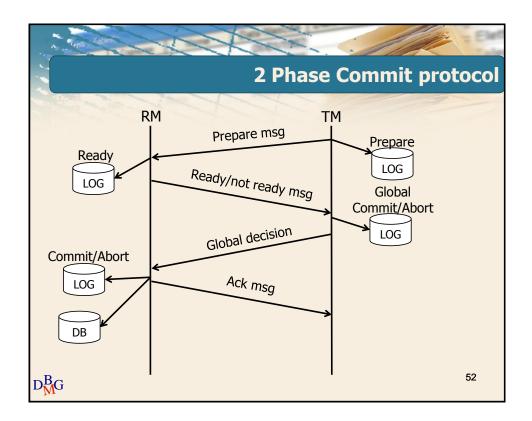

# Distributed database management systems









# Distributed database management systems





# Distributed database management systems





# Distributed database management systems













# Distributed database management systems





### Distributed database management systems













# Distributed database management systems









### Distributed database management systems

















# Distributed database management systems





## Distributed database management systems





### Distributed database management systems

















## Distributed database management systems





# Distributed database management systems

























# Distributed database management systems

















# Distributed database management systems





# Distributed database management systems









### Distributed database management systems