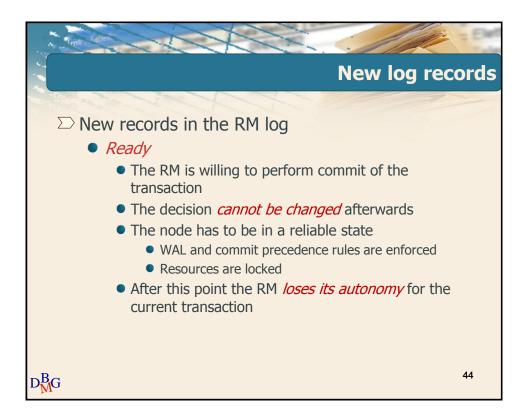

# Distributed database management systems









# Distributed database management systems





# Distributed database management systems





# Distributed database management systems













# Distributed database management systems





### Distributed database management systems













# Distributed database management systems









### Distributed database management systems

















# Distributed database management systems





## Distributed database management systems





### Distributed database management systems

















## Distributed database management systems





# Distributed database management systems

























# Distributed database management systems

















# Distributed database management systems





# Distributed database management systems









### Distributed database management systems