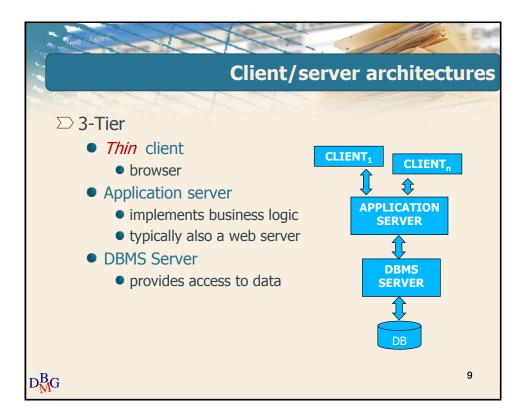

# Distributed database management systems









# Distributed database management systems





# Distributed database management systems





# Distributed database management systems













# Distributed database management systems





### Distributed database management systems













# Distributed database management systems









### Distributed database management systems

















# Distributed database management systems





## Distributed database management systems





### Distributed database management systems

















## Distributed database management systems





# Distributed database management systems

























# Distributed database management systems

















# Distributed database management systems





# Distributed database management systems









### Distributed database management systems