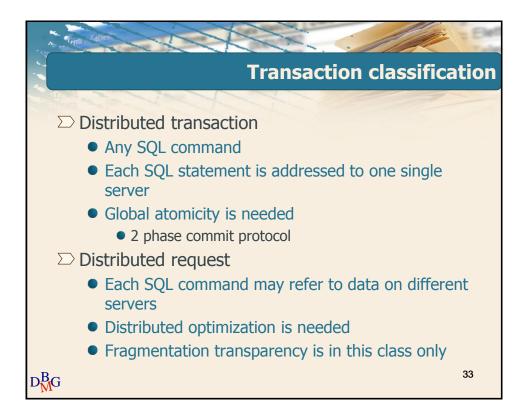

# Distributed database management systems









# Distributed database management systems





# Distributed database management systems





# Distributed database management systems













# Distributed database management systems





### Distributed database management systems













# Distributed database management systems









### Distributed database management systems

















# Distributed database management systems





## Distributed database management systems





### Distributed database management systems

















## Distributed database management systems





# Distributed database management systems

























# Distributed database management systems

















# Distributed database management systems





# Distributed database management systems









### Distributed database management systems