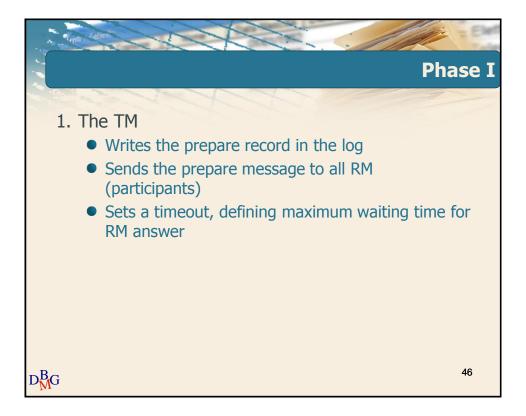

# Distributed database management systems









# Distributed database management systems





# Distributed database management systems





# Distributed database management systems













# Distributed database management systems





### Distributed database management systems













# Distributed database management systems









### Distributed database management systems

















# Distributed database management systems





## Distributed database management systems





### Distributed database management systems

















## Distributed database management systems





# Distributed database management systems

























# Distributed database management systems

















# Distributed database management systems





# Distributed database management systems









### Distributed database management systems