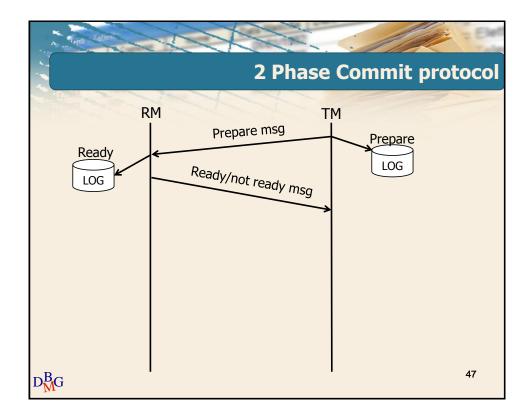

# Distributed database management systems









# Distributed database management systems





# Distributed database management systems





# Distributed database management systems













# Distributed database management systems





### Distributed database management systems













# Distributed database management systems









### Distributed database management systems

















# Distributed database management systems





## Distributed database management systems





### Distributed database management systems

















## Distributed database management systems





# Distributed database management systems

























# Distributed database management systems

















# Distributed database management systems





# Distributed database management systems









### Distributed database management systems