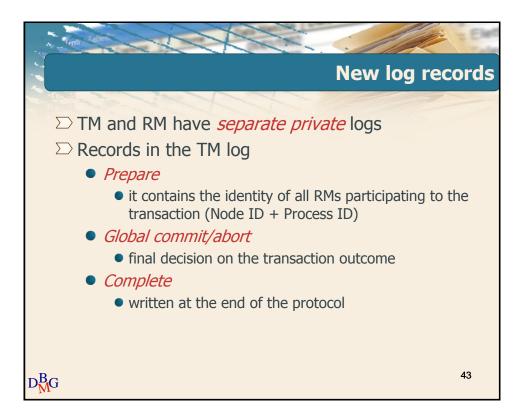

# Distributed database management systems









# Distributed database management systems





# Distributed database management systems





# Distributed database management systems













# Distributed database management systems





### Distributed database management systems













# Distributed database management systems









### Distributed database management systems

















# Distributed database management systems





## Distributed database management systems





### Distributed database management systems

















## Distributed database management systems





# Distributed database management systems

























# Distributed database management systems

















# Distributed database management systems





# Distributed database management systems









### Distributed database management systems