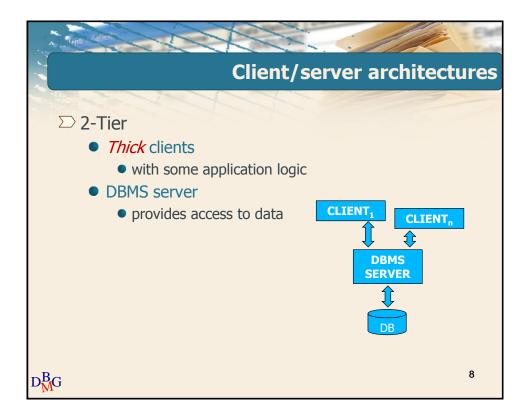

# Distributed database management systems









# Distributed database management systems





# Distributed database management systems





# Distributed database management systems













# Distributed database management systems





### Distributed database management systems













# Distributed database management systems









### Distributed database management systems

















# Distributed database management systems





## Distributed database management systems





### Distributed database management systems

















## Distributed database management systems





# Distributed database management systems

























# Distributed database management systems

















# Distributed database management systems





# Distributed database management systems









### Distributed database management systems