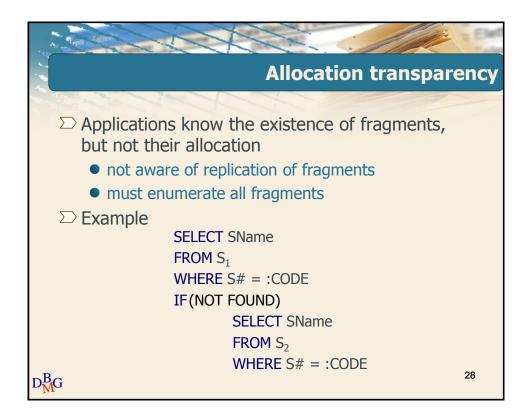

# Distributed database management systems









# Distributed database management systems





# Distributed database management systems





# Distributed database management systems













# Distributed database management systems





### Distributed database management systems













# Distributed database management systems









### Distributed database management systems

















# Distributed database management systems





## Distributed database management systems





### Distributed database management systems

















## Distributed database management systems





# Distributed database management systems

























# Distributed database management systems

















# Distributed database management systems





# Distributed database management systems









### Distributed database management systems