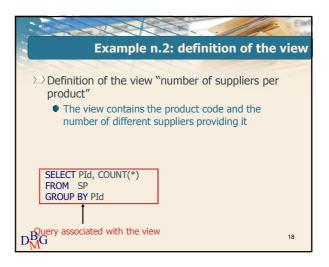

| Shorts | Red       | 42     | London |      | S1  | P6  | 100 |
|            |        |           |        |        |      | S2  | P1  | 300 |
| S          |        |           |        |        |      | S2  | P2  | 400 |
| SId        | SName  | #Employee | es Cit | V      |      | S3  | P2  | 200 |
| <u>S10</u> | Smith  | 20        | Lond   |        |      | S4  | P3  | 200 |
| S1<br>S2   | Jones  | 10        | Par    |        |      | S4  | P4  | 300 |
| S2<br>S3   | Blake  | 30        | Par    |        |      | S4  | P5  | 400 |
| 53<br>S4   | Clark  |           |        |        |      |     |     |     |
|            |        | 20        | Lond   |        |      |     |     |     |
| S5         | Adams  | 30        | Athe   | ens    |      |     |     |     |

































































































| -         | Labor Cana                                                        | 1           | X      |                   |             |  |  |  |  |
|-----------|-------------------------------------------------------------------|-------------|--------|-------------------|-------------|--|--|--|--|
|           |                                                                   |             |        |                   | Example n.1 |  |  |  |  |
|           |                                                                   |             | 40     | -                 |             |  |  |  |  |
| $\square$ | Content o                                                         | of the view |        |