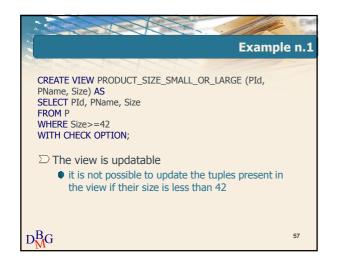

| -         | Labor Cana                                                        | 1           | X      |                   |             |  |  |  |  |
|-----------|-------------------------------------------------------------------|-------------|--------|-------------------|-------------|--|--|--|--|
|           |                                                                   |             |        |                   | Example n.1 |  |  |  |  |
|           |                                                                   |             | 40     | -                 |             |  |  |  |  |
| $\square$ | Content o                                                         | of the view |        |                   |             |  |  |  |  |
| F         | PRODUC                                                            | T_SIZE_SN   | 1ALL_O | R_LARG            | iΕ          |  |  |  |  |
| l r       | Pld                                                               | PName       | Size   | ٦                 |             |  |  |  |  |
|           | P2                                                                | Jeans       | 48     | 1                 | 46          |  |  |  |  |
|           | P3                                                                | Blouse      | 48     | $\longrightarrow$ | 46          |  |  |  |  |
|           | P4                                                                | Blouse      | 44     | $\longrightarrow$ | 42          |  |  |  |  |
|           | P6                                                                | Shorts      | 42     |                   | 40          |  |  |  |  |
|           | $\Sigma$ Updating operation<br>UPDATE PRODUCT SIZE SMALL OR LARGE |             |        |                   |             |  |  |  |  |
|           | SET Size=Size-2;                                                  |             |        |                   |             |  |  |  |  |
| $D_M^B G$ |                                                                   |             |        |                   | 58          |  |  |  |  |

|                    | a fallen                                                                                                    |             | X       |                   |             |  |  |  |  |
|--------------------|-------------------------------------------------------------------------------------------------------------|-------------|---------|-------------------|-------------|--|--|--|--|
|                    |                                                                                                             |             |         |                   | Example n.1 |  |  |  |  |
| D                  | Content o                                                                                                   | of the view |         |                   |             |  |  |  |  |
|                    | PRODUC                                                                                                      | T_SIZE_S    | MALL_OF | R_LARG            | ĴΕ          |  |  |  |  |
|                    | <u>Pld</u>                                                                                                  | PName       | Size    |                   |             |  |  |  |  |
|                    | P2                                                                                                          | Jeans       | 48      | $\rightarrow$     | 46          |  |  |  |  |
|                    | P3                                                                                                          | Blouse      | 48      | $\longrightarrow$ | 46          |  |  |  |  |
|                    | P4                                                                                                          | Blouse      | 44      |                   | 42          |  |  |  |  |
|                    | P6                                                                                                          | Shorts      | 42      | $\longrightarrow$ | 40          |  |  |  |  |
|                    | Outside the definition of the view ○ Updating operation UPDATE PRODUCT_SIZE_SMALL_OR_LARGE SET Size=Size-2; |             |         |                   |             |  |  |  |  |
| D <mark>B</mark> G | D <sup>B</sup> <sub>M</sub> G <sup>Update prohibited</sup> 59                                               |             |         |                   |             |  |  |  |  |