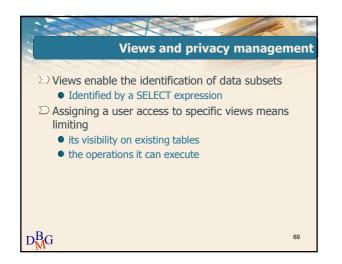

| Blouse      | 44      |                   | 42          |  |  |  |  |
|                    | P6                                                                                                          | Shorts      | 42      | $\longrightarrow$ | 40          |  |  |  |  |
|                    | Outside the definition of the view ○ Updating operation UPDATE PRODUCT_SIZE_SMALL_OR_LARGE SET Size=Size-2; |             |         |                   |             |  |  |  |  |
| D <mark>B</mark> G | D <sup>B</sup> <sub>M</sub> G <sup>Update prohibited</sup> 59                                               |             |         |                   |             |  |  |  |  |