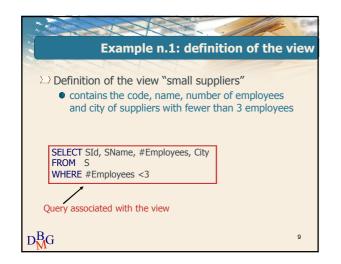

|
| P6         | Shorts | Red       | 42     | London |      | S1  | P6  | 100 |
|            |        |           |        |        |      | S2  | P1  | 300 |
| S          |        |           |        |        |      | S2  | P2  | 400 |
| SId        | SName  | #Employee | es Cit | V      |      | S3  | P2  | 200 |
| <u>S10</u> | Smith  | 20        | Lond   |        |      | S4  | P3  | 200 |
| S1<br>S2   | Jones  | 10        | Par    |        |      | S4  | P4  | 300 |
| S2<br>S3   | Blake  | 30        | Par    |        |      | S4  | P5  | 400 |
| 53<br>S4   | Clark  |           |        |        |      |     |     |     |
|            |        | 20        | Lond   |        |      |     |     |     |
| S5         | Adams  | 30        | Athe   | ens    |      |     |     |     |

































































































| -         | Labor Cana                                                        | 1           | X      |                   |             |  |  |  |  |
|-----------|-------------------------------------------------------------------|-------------|--------|-------------------|-------------|--|--|--|--|
|           |                                                                   |             |        |                   | Example n.1 |  |  |  |  |
|           |                                                                   |             | 40     | -                 |             |  |  |  |  |
| $\square$ | Content o                                                         | of the view |        |