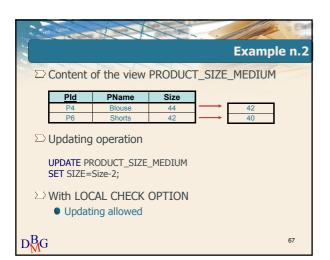

| -         | Labor Cana                                                        | 1           | X      |                   |             |  |  |  |  |
|-----------|-------------------------------------------------------------------|-------------|--------|-------------------|-------------|--|--|--|--|
|           |                                                                   |             |        |                   | Example n.1 |  |  |  |  |
|           |                                                                   |             | 40     | -                 |             |  |  |  |  |
| $\square$ | Content o                                                         | of the view |        |                   |             |  |  |  |  |
| F         | PRODUC                                                            | T_SIZE_SN   | 1ALL_O | R_LARG            | iΕ          |  |  |  |  |
| l r       | Pld                                                               | PName       | Size   | ٦                 |             |  |  |  |  |
|           | P2                                                                | Jeans       | 48     | 1                 | 46          |  |  |  |  |
|           | P3                                                                | Blouse      | 48     | $\longrightarrow$ | 46          |  |  |  |  |
|           | P4                                                                | Blouse      | 44     | $\longrightarrow$ | 42          |  |  |  |  |
|           | P6                                                                | Shorts      | 42     |                   | 40          |  |  |  |  |
|           | $\Sigma$ Updating operation<br>UPDATE PRODUCT SIZE SMALL OR LARGE |             |        |                   |             |  |  |  |  |
|           | SET Size=Size-2;                                                  |             |        |                   |             |  |  |  |  |
| $D_M^B G$ |                                                                   |             |        |                   | 58          |  |  |  |  |

|                    | a fallen                                                                                                    |             | X       |                   |             |  |  |  |  |
|--------------------|-------------------------------------------------------------------------------------------------------------|-------------|---------|-------------------|-------------|--|--|--|--|
|                    |                                                                                                             |             |         |                   | Example n.1 |  |  |  |  |
| D                  | Content o                                                                                                   | of the view |         |                   |             |  |  |  |  |
|                    | PRODUC                                                                                                      | T_SIZE_S    | MALL_OF | R_LARG            | ĴΕ          |  |  |  |  |
|                    | <u>Pld</u>                                                                                                  | PName       | Size    |                   |             |  |  |  |  |
|                    | P2                                                                                                          | Jeans       | 48      | $\rightarrow$     | 46          |  |  |  |  |
|                    | P3                                                                                                          | Blouse      | 48      | $\longrightarrow$ | 46          |  |  |  |  |
|                    | P4                                                                                                          | Blouse      | 44      |                   | 42          |  |  |  |  |
|                    | P6                                                                                                          | Shorts      | 42      | $\longrightarrow$ | 40          |  |  |  |  |
|                    | Outside the definition of the view ○ Updating operation UPDATE PRODUCT_SIZE_SMALL_OR_LARGE SET Size=Size-2; |             |         |                   |             |  |  |  |  |
| D <mark>B</mark> G | D <sup>B</sup> <sub>M</sub> G <sup>Update prohibited</sup> 59                                               |             |         |                   |             |  |  |  |  |