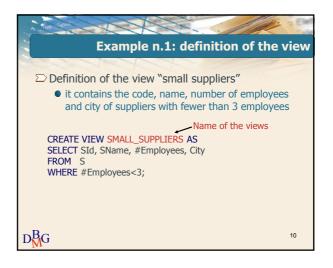

| -         | Labor Cana                                                        | 1           | X      |                   |             |  |  |  |  |
|-----------|-------------------------------------------------------------------|-------------|--------|-------------------|-------------|--|--|--|--|
|           |                                                                   |             |        |                   | Example n.1 |  |  |  |  |
|           |                                                                   |             | 40     | -                 |             |  |  |  |  |
| $\square$ | Content o                                                         | of the view |        |                   |             |  |  |  |  |
| F         | PRODUC                                                            | T_SIZE_SN   | 1ALL_O | R_LARG            | iΕ          |  |  |  |  |
| l r       | Pld                                                               | PName       | Size   | ٦                 |             |  |  |  |  |
|           | P2                                                                | Jeans       | 48     | 1                 | 46          |  |  |  |  |
|           | P3                                                                | Blouse      | 48     | $\longrightarrow$ | 46          |  |  |  |  |
|           | P4                                                                | Blouse      | 44     | $\longrightarrow$ | 42          |  |  |  |  |
|           | P6                                                                | Shorts      | 42     |                   | 40          |  |  |  |  |
|           | $\Sigma$ Updating operation<br>UPDATE PRODUCT SIZE SMALL OR LARGE |             |        |                   |             |  |  |  |  |
|           | SET Size=Size-2;                                                  |             |        |                   |             |  |  |  |  |
| $D_M^B G$ |                                                                   |             |        |                   | 58          |  |  |  |  |