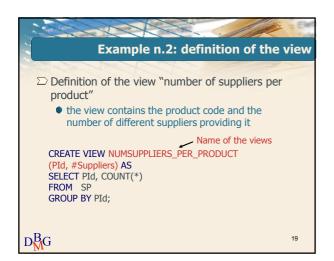

|            |        | DB        | pr     | odu    | ct s | up  |     |     |
|------------|--------|-----------|--------|--------|------|-----|-----|-----|
| Р          |        | 4         | 1      | 1      |      | SP  |     | 2   |
| PId        | PName  | Color     | Size   | Store  | 1    | SId | PId | Qty |
| P1         | Jumper | Red       | 40     | London |      | S1  | P1  | 300 |
| P2         | Jeans  | Green     | 48     | Paris  |      | S1  | P2  | 200 |
| P3         | Blouse | Blue      | 48     | Rome   |      | S1  | P3  | 400 |
| P4         | Blouse | Red       | 44     | London |      | S1  | P4  | 200 |
| P5         | Skirt  | Blue      | 40     | Paris  |      | S1  | P5  | 100 |
| P6         | Shorts | Red       | 42     | London |      | S1  | P6  | 100 |
|            |        |           |        |        |      | S2  | P1  | 300 |
| S          |        |           |        |        |      | S2  | P2  | 400 |
| SId        | SName  | #Employee | es Cit | V      |      | S3  | P2  | 200 |
| <u>S10</u> | Smith  | 20        | Lond   |        |      | S4  | P3  | 200 |
| S1<br>S2   | Jones  | 10        | Par    |        |      | S4  | P4  | 300 |
| S2<br>S3   | Blake  | 30        | Par    |        |      | S4  | P5  | 400 |
| 53<br>S4   | Clark  |           |        |        |      |     |     |     |
|            |        | 20        | Lond   |        |      |     |     |     |
| S5         | Adams  | 30        | Athe   | ens    |      |     |     |     |