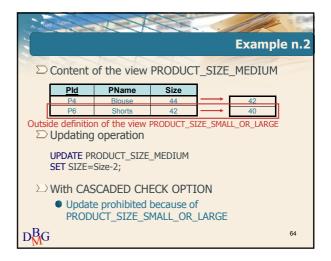

| -         | Labor Cana                                                        | 1           | X      |                   |             |  |  |  |  |
|-----------|-------------------------------------------------------------------|-------------|--------|-------------------|-------------|--|--|--|--|
|           |                                                                   |             |        |                   | Example n.1 |  |  |  |  |
|           |                                                                   |             | 40     | -                 |             |  |  |  |  |
| $\square$ | Content o                                                         | of the view |        |                   |             |  |  |  |  |
| F         | PRODUC                                                            | T_SIZE_SN   | 1ALL_O | R_LARG            | iΕ          |  |  |  |  |
| l r       | Pld                                                               | PName       | Size   | ٦                 |             |  |  |  |  |
|           | P2                                                                | Jeans       | 48     | 1                 | 46          |  |  |  |  |
|           | P3                                                                | Blouse      | 48     | $\longrightarrow$ | 46          |  |  |  |  |
|           | P4                                                                | Blouse      | 44     | $\longrightarrow$ | 42          |  |  |  |  |
|           | P6                                                                | Shorts      | 42     |                   | 40          |  |  |  |  |
|           | $\Sigma$ Updating operation<br>UPDATE PRODUCT SIZE SMALL OR LARGE |             |        |                   |             |  |  |  |  |
|           | SET Size=Size-2;                                                  |             |        |                   |             |  |  |  |  |
| $D_M^B G$ |                                                                   |             |        |                   | 58          |  |  |  |  |