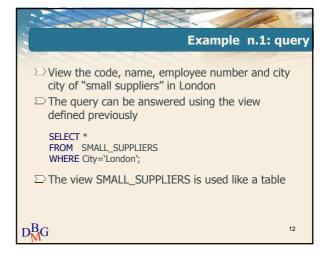

| P6         | Shorts | Red       | 42     | London |      | S1  | P6  | 100 |
|            |        |           |        |        |      | S2  | P1  | 300 |
| S          |        |           |        |        |      | S2  | P2  | 400 |
| SId        | SName  | #Employee | es Cit | V      |      | S3  | P2  | 200 |
| <u>S10</u> | Smith  | 20        | Lond   |        |      | S4  | P3  | 200 |
| S1<br>S2   | Jones  | 10        | Par    |        |      | S4  | P4  | 300 |
| S2<br>S3   | Blake  | 30        | Par    |        |      | S4  | P5  | 400 |
| 53<br>S4   | Clark  |           |        |        |      |     |     |     |
|            |        | 20        | Lond   |        |      |     |     |     |
| S5         | Adams  | 30        | Athe   | ens    |      |     |     |     |

































































































| -         | Labor Cana                                                        | 1           | X      |                   |             |  |  |  |  |
|-----------|-------------------------------------------------------------------|-------------|--------|-------------------|-------------|--|--|--|--|
|           |                                                                   |             |        |                   | Example n.1 |  |  |  |  |
|           |                                                                   |             | 40     | -                 |             |  |  |  |  |
| $\square$ | Content o                                                         | of the view |        |