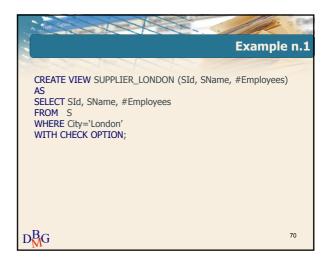

| Blouse      | 44      |                   | 42          |  |  |  |  |
|                    | P6                                                                                                          | Shorts      | 42      | $\longrightarrow$ | 40          |  |  |  |  |
|                    | Outside the definition of the view ○ Updating operation UPDATE PRODUCT_SIZE_SMALL_OR_LARGE SET Size=Size-2; |             |         |                   |             |  |  |  |  |
| D <mark>B</mark> G | D <sup>B</sup> <sub>M</sub> G <sup>Update prohibited</sup> 59                                               |             |         |                   |             |  |  |  |  |