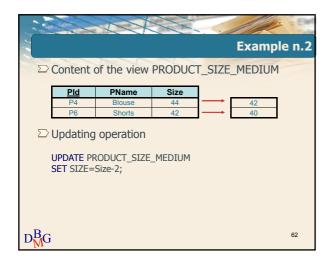

|                    | a fallen                                                                                                    |             | X       |                   |             |  |  |  |  |
|--------------------|-------------------------------------------------------------------------------------------------------------|-------------|---------|-------------------|-------------|--|--|--|--|
|                    |                                                                                                             |             |         |                   | Example n.1 |  |  |  |  |
| D                  | Content o                                                                                                   | of the view |         |                   |             |  |  |  |  |
|                    | PRODUC                                                                                                      | T_SIZE_S    | MALL_OF | R_LARG            | ĴΕ          |  |  |  |  |
|                    | <u>Pld</u>                                                                                                  | PName       | Size    |                   |             |  |  |  |  |
|                    | P2                                                                                                          | Jeans       | 48      | $\rightarrow$     | 46          |  |  |  |  |
|                    | P3                                                                                                          | Blouse      | 48      | $\longrightarrow$ | 46          |  |  |  |  |
|                    | P4                                                                                                          | Blouse      | 44      |                   | 42          |  |  |  |  |
|                    | P6                                                                                                          | Shorts      | 42      | $\longrightarrow$ | 40          |  |  |  |  |
|                    | Outside the definition of the view ○ Updating operation UPDATE PRODUCT_SIZE_SMALL_OR_LARGE SET Size=Size-2; |             |         |                   |             |  |  |  |  |
| D <mark>B</mark> G | D <sup>B</sup> <sub>M</sub> G <sup>Update prohibited</sup> 59                                               |             |         |                   |             |  |  |  |  |