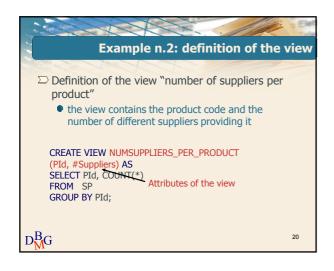

| -         | Labor Cana                                                        | 1           | X      |                   |             |  |  |  |  |
|-----------|-------------------------------------------------------------------|-------------|--------|-------------------|-------------|--|--|--|--|
|           |                                                                   |             |        |                   | Example n.1 |  |  |  |  |
|           |                                                                   |             | 40     | -                 |             |  |  |  |  |
| $\square$ | Content o                                                         | of the view |        |                   |             |  |  |  |  |
| F         | PRODUC                                                            | T_SIZE_SN   | 1ALL_O | R_LARG            | iΕ          |  |  |  |  |
| l r       | Pld                                                               | PName       | Size   | ٦                 |             |  |  |  |  |
|           | P2                                                                | Jeans       | 48     | 1                 | 46          |  |  |  |  |
|           | P3                                                                | Blouse      | 48     | $\longrightarrow$ | 46          |  |  |  |  |
|           | P4                                                                | Blouse      | 44     | $\longrightarrow$ | 42          |  |  |  |  |
|           | P6                                                                | Shorts      | 42     |                   | 40          |  |  |  |  |
|           | $\Sigma$ Updating operation<br>UPDATE PRODUCT SIZE SMALL OR LARGE |             |        |                   |             |  |  |  |  |
|           | SET Size=Size-2;                                                  |             |        |                   |             |  |  |  |  |
| $D_M^B G$ |                                                                   |             |        |                   | 58          |  |  |  |  |