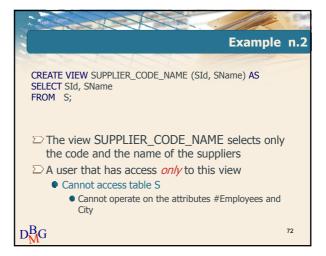

| Blouse      | 44      |                   | 42          |  |  |  |  |
|                    | P6                                                                                                          | Shorts      | 42      | $\longrightarrow$ | 40          |  |  |  |  |
|                    | Outside the definition of the view ○ Updating operation UPDATE PRODUCT_SIZE_SMALL_OR_LARGE SET Size=Size-2; |             |         |                   |             |  |  |  |  |
| D <mark>B</mark> G | D <sup>B</sup> <sub>M</sub> G <sup>Update prohibited</sup> 59                                               |             |         |                   |             |  |  |  |  |