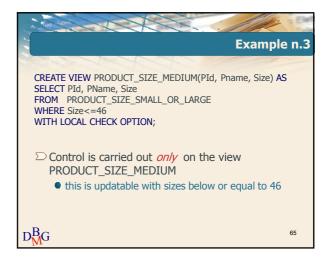

P4                                                                                                          | Blouse      | 44      |                   | 42          |  |  |  |  |
|                    | P6                                                                                                          | Shorts      | 42      | $\longrightarrow$ | 40          |  |  |  |  |
|                    | Outside the definition of the view ○ Updating operation UPDATE PRODUCT_SIZE_SMALL_OR_LARGE SET Size=Size-2; |             |         |                   |             |  |  |  |  |
| D <mark>B</mark> G | D <sup>B</sup> <sub>M</sub> G <sup>Update prohibited</sup> 59                                               |             |         |                   |             |  |  |  |  |