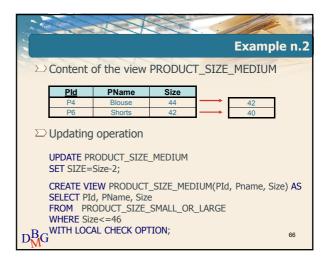

| -         | Labor Cana                                                        | 1           | X      |                   |             |  |  |  |  |
|-----------|-------------------------------------------------------------------|-------------|--------|-------------------|-------------|--|--|--|--|
|           |                                                                   |             |        |                   | Example n.1 |  |  |  |  |
|           |                                                                   |             | 40     | -                 |             |  |  |  |  |
| $\square$ | Content o                                                         | of the view |        |                   |             |  |  |  |  |
| F         | PRODUC                                                            | T_SIZE_SN   | 1ALL_O | R_LARG            | iΕ          |  |  |  |  |
| l r       | Pld                                                               | PName       | Size   | ٦                 |             |  |  |  |  |
|           | P2                                                                | Jeans       | 48     | 1                 | 46          |  |  |  |  |
|           | P3                                                                | Blouse      | 48     | $\longrightarrow$ | 46          |  |  |  |  |
|           | P4                                                                | Blouse      | 44     | $\longrightarrow$ | 42          |  |  |  |  |
|           | P6                                                                | Shorts      | 42     |                   | 40          |  |  |  |  |
|           | $\Sigma$ Updating operation<br>UPDATE PRODUCT SIZE SMALL OR LARGE |             |        |                   |             |  |  |  |  |
|           | SET Size=Size-2;                                                  |             |        |                   |             |  |  |  |  |
| $D_M^B G$ |                                                                   |             |        |                   | 58          |  |  |  |  |

|                    | a fallen                                                                                                    |             | X       |                   |             |  |  |  |  |
|--------------------|-------------------------------------------------------------------------------------------------------------|-------------|---------|-------------------|-------------|--|--|--|--|
|                    |                                                                                                             |             |         |                   | Example n.1 |  |  |  |  |
| D                  | Content o                                                                                                   | of the view |         |                   |             |  |  |  |  |
|                    | PRODUC                                                                                                      | T_SIZE_S    | MALL_OF | R_LARG            | ĴΕ          |  |  |  |  |
|                    | <u>Pld</u>                                                                                                  | PName       | Size    |                   |             |  |  |  |  |
|                    | P2                                                                                                          | Jeans       | 48      | $\rightarrow$     | 46          |  |  |  |  |
|                    | P3                                                                                                          | Blouse      | 48      | $\longrightarrow$ | 46          |  |  |  |  |
|                    | P4                                                                                                          | Blouse      | 44      |                   | 42          |  |  |  |  |
|                    | P6                                                                                                          | Shorts      | 42      | $\longrightarrow$ | 40          |  |  |  |  |
|                    | Outside the definition of the view ○ Updating operation UPDATE PRODUCT_SIZE_SMALL_OR_LARGE SET Size=Size-2; |             |         |                   |             |  |  |  |  |
| D <mark>B</mark> G | D <sup>B</sup> <sub>M</sub> G <sup>Update prohibited</sup> 59                                               |             |         |                   |             |  |  |  |  |