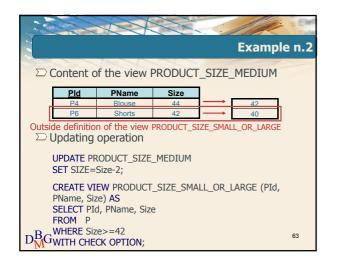

|            |        | DB        | pr     | odu    | ct s | up  |     |     |
|------------|--------|-----------|--------|--------|------|-----|-----|-----|
| Р          |        | 4         | 1      | 1      |      | SP  |     | 2   |
| PId        | PName  | Color     | Size   | Store  | 1    | SId | PId | Qty |
| P1         | Jumper | Red       | 40     | London |      | S1  | P1  | 300 |
| P2         | Jeans  | Green     | 48     | Paris  |      | S1  | P2  | 200 |
| P3         | Blouse | Blue      | 48     | Rome   |      | S1  | P3  | 400 |
| P4         | Blouse | Red       | 44     | London |      | S1  | P4  | 200 |
| P5         | Skirt  | Blue      | 40     | Paris  |      | S1  | P5  | 100 |
| P6         | Shorts | Red       | 42     | London |      | S1  | P6  | 100 |
|            |        |           |        |        |      | S2  | P1  | 300 |
| S          |        |           |        |        |      | S2  | P2  | 400 |
| SId        | SName  | #Employee | es Cit | V      |      | S3  | P2  | 200 |
| <u>S10</u> | Smith  | 20        | Lond   |        |      | S4  | P3  | 200 |
| S1<br>S2   | Jones  | 10        | Par    |        |      | S4  | P4  | 300 |
| S2<br>S3   | Blake  | 30        | Par    |        |      | S4  | P5  | 400 |
| 53<br>S4   | Clark  |           |        |        |      |     |     |     |
|            |        | 20        | Lond   |        |      |     |     |     |
| S5         | Adams  | 30        | Athe   | ens    |      |     |     |     |