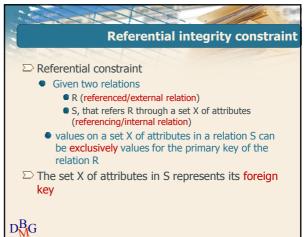

----------|---------------------------------|
|   | Students           |          | 400     | 1          |                                 |
|   | StudentID          | Name     | Surname | BirthDate  | EnrollementYear                 |
|   | 64655              | Mike     | Red     | 4/8/1978   | 1998                            |
|   | 81999              | Paul     | White   | 4/8/1978   | 1999                            |
|   | 75222              | Marco    | Red     | 8/3/1979   | 1998                            |
|   | for the<br>nar     | e person | al data |            | ne same value<br>quely identify |
| I | D <mark>B</mark> G |          |         |            |                                 |

















## Elena Baralis and Tania Cerquitelli ©2013 Politecnico di Torino











|                    |       |            |       | Example    |
|--------------------|-------|------------|-------|------------|
| Flight             | F-ID  | Date       |       |            |
|                    | AZ111 | 10/16/1996 |       |            |
|                    | AZ234 | 12/4/1998  |       |            |
|                    | AZ543 | 3/9/2000   |       |            |
| Ticket             | F-ID  | Date       | Seat# | Passenger  |
|                    | AZ111 | 10/16/1996 | 23    | Luis Red   |
|                    | AZ111 | 10/16/1996 | 56    | John White |
|                    | AZ234 | 12/4/1998  | 9     | Mark Black |
|                    | AZ234 | 12/4/1998  | 11    | Joe Green  |
| D <mark>B</mark> G | AZ234 | 12/4/1998  | 21    | Paul Red   |

|          |