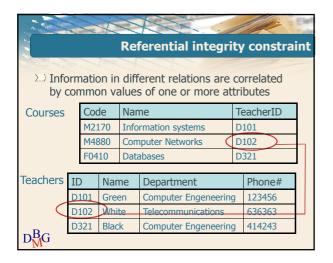

| A Contraction      |       |           |                   |       | Example |
|--------------------|-------|-----------|-------------------|-------|---------|
|                    | 1     |           |                   |       | Example |
| Courses            | Code  | Code Name |                   |       | cherID  |
|                    | M2170 | Inform    | ation systems     | D101  | L       |
|                    | M4880 | Compu     | ter Networks      | D102  | 2       |
|                    | F0410 | Databa    | ises              | D321  | L       |
|                    |       |           |                   |       |         |
| Teachers           | ID    | Name      | Department        |       | Phone#  |
|                    | D101  | Green     | Computer Engenee  | ering | 123456  |
|                    | D102  | White     | Telecommunication | S     | 636363  |
|                    | D321  | Black     | Computer Engenee  | ering | 414243  |
|                    |       |           |                   |       |         |
| D <mark>B</mark> G |       |           |                   |       |         |