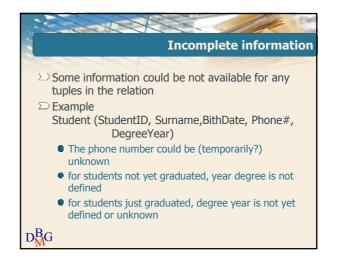

|                       |          | Unique  | identifica   | ation for tuple           |
|-----------------------|----------|---------|--------------|---------------------------|
| Students<br>StudentID | Name     | Surname | BirthDate    | EnrollementYear           |
| 64655                 | Mike     | Red     | 4/8/1978     | 1998                      |
| 81999                 | Paul     | White   | 4/8/1978     | 1999                      |
| 75222                 | Marco    | Red     | 8/3/1979     | 1998                      |
| for the               | e Studen | tID     | ents with th | ne same value<br>students |
| D <mark>B</mark> G    |          |         |              |                           |

|   | A Martin Labor     | 24       | Unique  | identifica | ation for tuples                |
|---|--------------------|----------|---------|------------|---------------------------------|
|   | Students           |          | 400     | 1          |                                 |
|   | StudentID          | Name     | Surname | BirthDate  | EnrollementYear                 |
|   | 64655              | Mike     | Red     | 4/8/1978   | 1998                            |
|   | 81999              | Paul     | White   | 4/8/1978   | 1999                            |
|   | 75222              | Marco    | Red     | 8/3/1979   | 1998                            |
|   | for the<br>nar     | e person | al data |            | ne same value<br>quely identify |
| I | D <mark>B</mark> G |          |         |            |                                 |